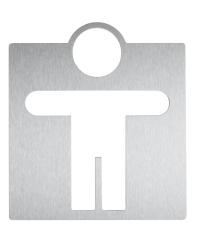

#### "Man" pictogram self-adhesive or screwing

## Suggested text for specifications:

Pictogram in stainless steel AISI 304, 2 mm thick; image: Man.

Dimensions 135 x 120 mm; includes mounting components.

Self-adhesive: Article No. AC 400 for screwing: Article No. AC 401