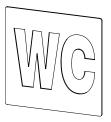

### "WC" pictogram self-adhesive or screwing

- Pictogram in stainless steel AISI 304, 2 mm thick.
- Dimensions AC 400: 135 x 120 mm, Dimensions AC 404: 120 x 120 mm.
- Simple mounting: glue on directly with adhesive points or attach with mounting screws and glue pictogram on top.

# Suggested text for specifications:

Pictogram in stainless steel AISI 304, 2 mm thick; image: WC.

Dimensions 120 x 120 mm; includes mounting components.

Self-adhesive: Article No. AC 404 for screwing: Article No. AC 405